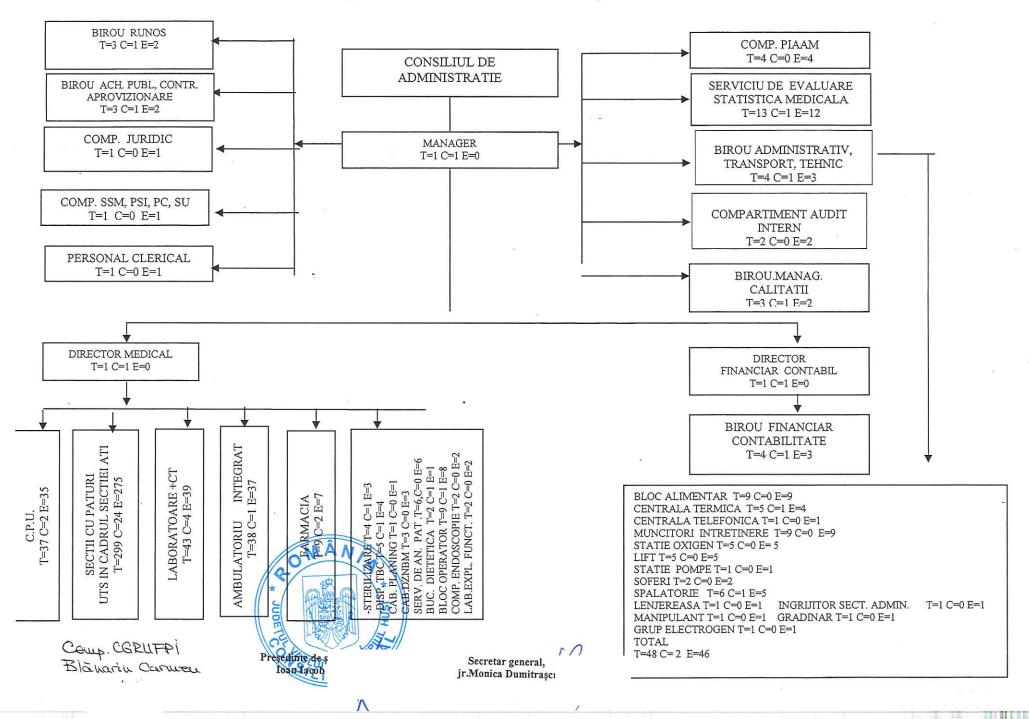

## ORGANIGRAMA SPITALULUI MUNICIPAL "DIMITRIE CASTROIAN" HUSI TOTAL POSTURI=550; DIN CARE POSTURI CONDUCERE=48; TOTAL POSTURI EXECUTIE=502